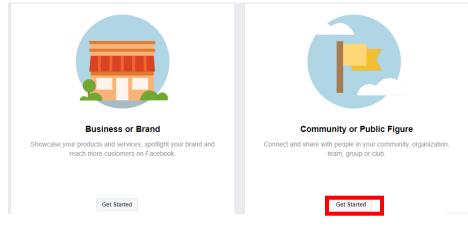

- 1. Open Facebook by copying and pasting this link into your browser: <u>https://www.facebook.com/</u>
- 2. In the top right corner of the home feed, click "Create"

3. Click "Page" from the drop down

4. Click "Get Started" to select Community or Public Figure as your Facebook page