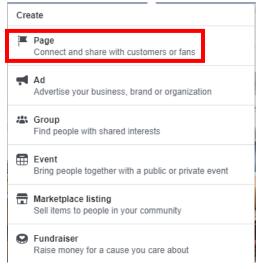

- 1. Open Facebook by copying and pasting this link into your browser: <u>https://www.facebook.com/</u>
- 2. In the top right corner of the home feed, click "Create"

3. Click "Page" from the drop down

4. Click "Get Started" to select Community or Public Figure as your Facebook page

- **5.** Fill-in the following information:
  - a. Name of page
  - b. Category of page (i.e. health, specific disease, research)
- 6. Click "Continue"
- 7. Click "Upload a Profile Picture"
  - a. In the file explorer pop-up, select the desired photo for the profile picture