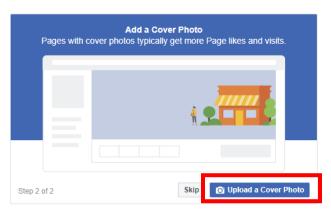

- 8. Click "Upload a Cover Photo"
  - a. In the file explorer pop-up, select the photo desired for the profile picture

**9.** The page has been published. To adjust settings click on settings in the right hand corner of the screen.